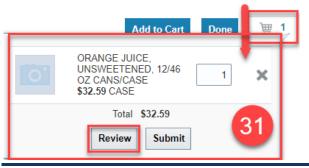

#### 30. Click the Add to Cart Button.

31. Click the Cart Icon and Click Review button.

- 32. Verify the details on the **Edit Requisition** page.
- 33. Enter a **Justification** if needed.
- 34. To Edit the Requisition Line, Click on Actions and then Edit.
- 35. Update the **Quantity** and **Source Organization** if needed.