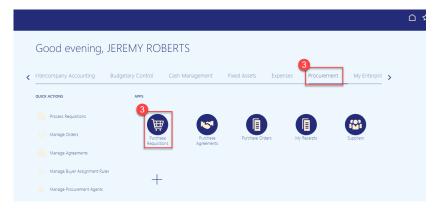

### **Initiate Consumption Requisition**

To Initiate Consumption Requisition in NCFS, please follow the steps below:

- 1. Navigate to the NCFS environment with this link: <u>https://osc.nc.gov/ncfslogin.</u>
- 2. Log in to the NCFS portal with your credentials to access the system.
- 3. On the Home page, under the Procurement tab, click the Purchase Requisitions app.