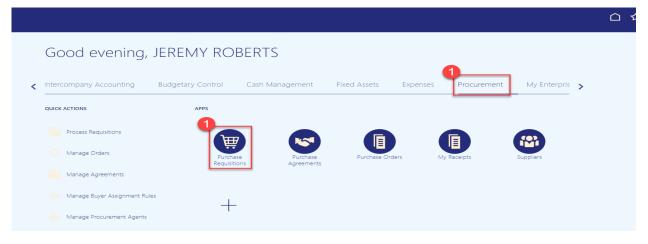

## **Review and Submit DAC Consumption Requisitions**

To review DAC consumption requisitions, please follow the steps below:

1. On the Home page, under the Procurement tab, click the Purchase Requisitions app.