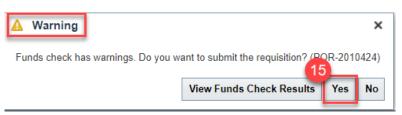

13. If you receive the **Funds Check Warning**, Click **"View Funds Check Results"** to view the warning status.

| A Warning                                                                      |                          |     | ×  |  |  |  |  |  |  |
|--------------------------------------------------------------------------------|--------------------------|-----|----|--|--|--|--|--|--|
| Funds check has warnings. Do you want to submit the requisition? (POR-2010424) |                          |     |    |  |  |  |  |  |  |
| 13                                                                             | View Funds Check Results | Yes | No |  |  |  |  |  |  |

15. Click YES.

16. The **Confirmation** pop-up appears, which states that the Requisition was submitted. Click the **OK** button.

| Confirmation        |               | ×          |
|---------------------|---------------|------------|
| Requisition 52R0000 | 054 was subm  | itted.     |
|                     | View PD<br>16 | 0 <u>K</u> |