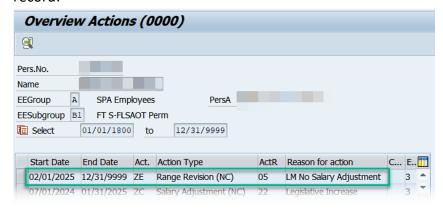

#### **Important Notes:**

 As has been previously communicated by OSHR via memo sent to HR Directors, some employees will have a 2/1/25 (ZE) Range Revision (05) LM No Salary Adjustment on their record:

- **ALWAYS** review the employee actions in PA20 before processing any PCR action.
- If the action is effective 2/1/25 and does not involve a position change, the action may be worked at the agency per normal process.
- Do **NOT** attempt to process a new action with an effective date prior to 2/1/25 while there is a 2/1/25 Range Revision still on the employee's record. This would be considered an insert.
- Do **NOT** insert any action with an effective date prior to 2/1/25. Inserting an action will result in the 2/1/25 action being overwritten. This WILL cause payroll impacting issues and can prevent an employee from being paid.
- BEST will **NOT** insert retro actions (non-LOA) due to the 2/1/25 Range Revision action.
- BEST will **NOT** reprocess 2/1/25 ZE-05 Range Revision actions.
- Please follow instructions for ticket requirements listed in the <u>OM/PA Ticket Request Guide</u> (<u>Job Aid GN-9</u>) available on the OSC site. Five or more employees can be submitted by spreadsheet.